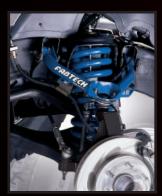

# Control Arm

Built from heavy wall DOM tubing our super stout Control Arms replace the factory units for maximum strength and performance. These Control Arms feature reinforced ball joint mounts and gusseted barrels with urethane bushings. Systems include cab or motor specific coil springs and shocks for superior offroad capabilities.

PROPER BUMP STOP PLACEMENT GREASABLE ZERK HITHIGS IS BUILT INTO AND BUSHINGS EACH SYSTEM

STAINLESS STEEL BRAKE LINES MEET DOT

WHEELS

EXTENDED LENGTH EXTRA GUSSETS ON ALL PIVOT POINTS

## Long Travel

For the hardcore 2WD enthusiast we offer the Ultimate Long Travel system. It features our lift Spindles mated to extended upper and lower tubular control arms. The corrected coil spring buckets, ball joint angles and bump stops are positioned to provide the ultimate combination of strength, increased travel, performance and ride performance and ride.