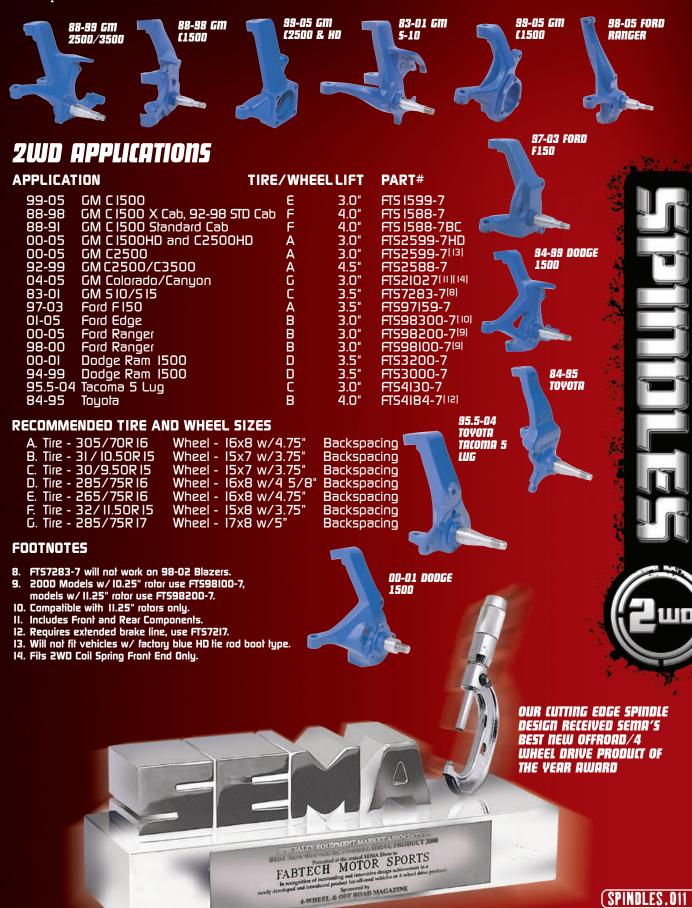

Fabtech's 2 wheel drive lift spindles not only increase the vehicles height, but will also provide an increase in front end ground clearance while providing a stock like ride. Lift spindles are compatible with Fabtech's Performance Suspension Systems or may be installed on a stock suspension. The one piece cast design directly replaces the factory unit for quick easy no weld installation. All spindles are engineered to accept factory ball joints and feature a press in axle snub design for superior strength and longevity. All Fabtech spindles will accept stock tires and wheels.