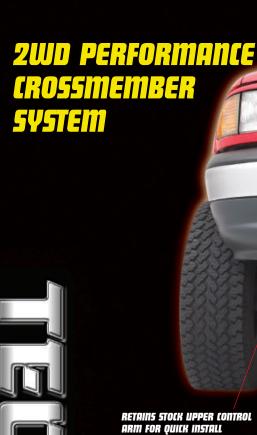

Fabtech's 2 wheel drive lift spindles not only increase the vehicles height, but will also provide an increase in front end ground clearance while providing a stock like ride. Lift spindles are compatible with Fabtech's Performance Suspension Systems or may be installed on a stock suspension. The one piece cast design directly replaces the factory unit for quick easy no weld installation. All spindles are engineered to accept factory ball joints and feature a press in axle snub design for superior strength and longevity. All Fabtech spindles will accept stock tires and wheels.