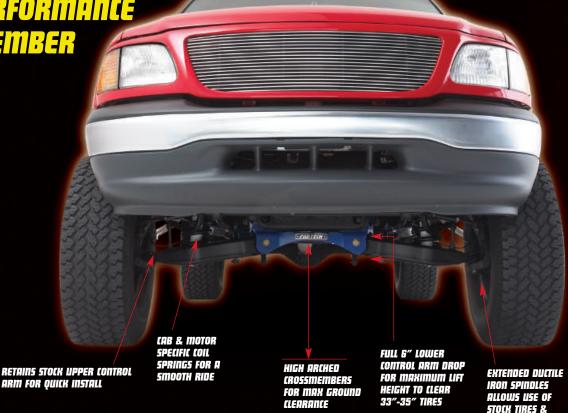

# Control Arm

Built from heavy wall DOM tubing our super stout Control Arms replace the factory units for maximum strength and performance. These Control Arms feature reinforced ball joint mounts and gusseted barrels with urethane bushings. Systems include cab or motor specific coil springs and shocks for superior offroad capabilities.

PROPER BUMP STOP PLACEMENT GREASABLE ZERK HITHIGS IS BUILT INTO AND BUSHINGS EACH SYSTEM

STAINLESS STEEL BRAKE LINES MEET DOT

WHEELS

EXTENDED LENGTH EXTRA GUSSETS ON ALL PIVOT POINTS