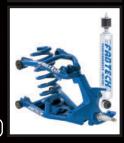

# Control Arm

Built from heavy wall DOM tubing our super stout Control Arms replace the factory units for maximum strength and performance. These Control Arms feature reinforced ball joint mounts and gusseted barrels with urethane bushings. Systems include cab or motor specific coil springs and shocks for superior offroad capabilities.

## Long Travel

For the hardcore 2WD enthusiast we offer the Ultimate Long Travel system. It features our lift Spindles mated to extended upper and lower tubular control arms. The corrected coil spring buckets, ball joint angles and bump stops are positioned to provide the ultimate combination of strength, increased travel, performance and ride performance and ride.